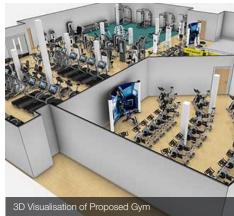

The designs submitted by Anytime Leisure featured equipment from a range of the industry's best CV, functional and free weights brands including Star Trac, Cybex, Spinning, Impulse and Jordan. The design and consultation process was supported by comprehensive 3D visuals of what different layouts, designs and equipment options would look like. The actual installation took just three days, during which all of the old equipment was removed, the fitness suite redesigned and the new equipment installed.