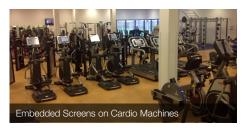

The designs submitted by Anytime Leisure featured equipment from a range of the industry's best CV, functional and free weights brands including Star Trac, Cybex, Spinning, Impulse and Jordan. The design and consultation process was supported by comprehensive 3D visuals of what different layouts, designs and equipment options would look like. The actual installation took just three days, during which all of the old equipment was removed, the fitness suite redesigned and the new equipment installed.